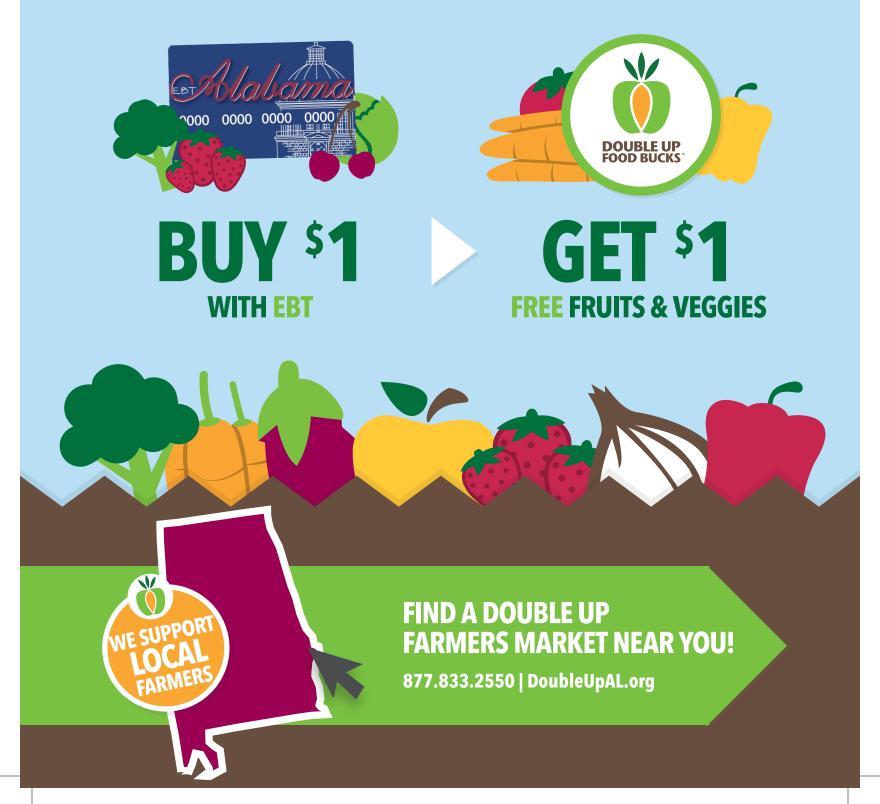

# HAVE EBT? Get FREE fruits & veggies with DOUBLE UP FOOD BUCKS

### HERE'S HOW DOUBLE UP WORKS AT FARMERS MARKETS